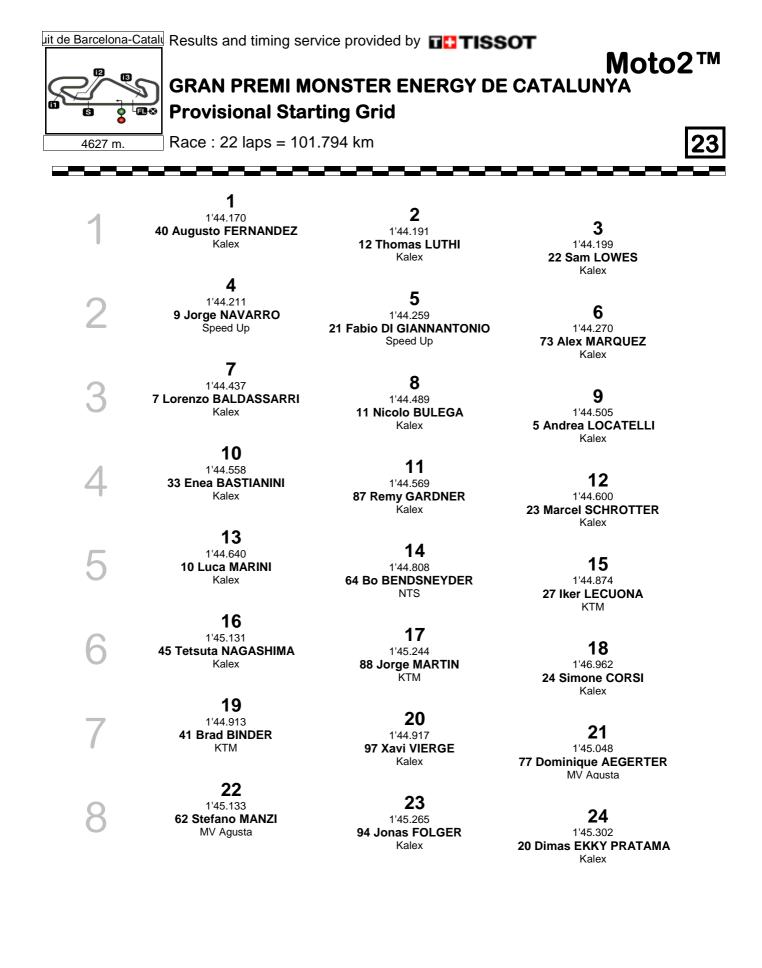

## Moto2<sup>™</sup> **GRAN PREMI MONSTER ENERGY DE CATALUNYA Provisional Starting Grid**

Race : 22 laps = 101.794 km

**35 Somkiat CHANTRA** 

28 1'45.605 **3 Lukas TULOVIC** KTM

25

1'45.341

Kalex

31 1'48.061 72 Marco BEZZECCHI KTM

26 1'45.505 96 Jake DIXON KTM

29

1'45.665

**16 Joe ROBERTS** 

KTM

27 1'45.545 **4 Steven ODENDAAL** NTS

30 1'46.972 **18 Xavi CARDELUS** KTM

32 1'47.340 65 Philipp OETTL KTM